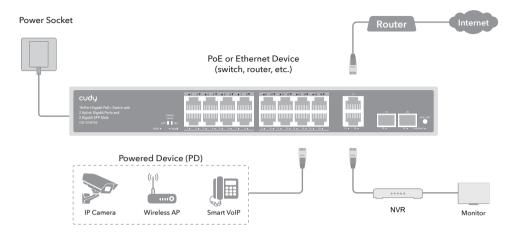

#### 1 Hardware Connection



### 2 Physical Appearance



#### **3** Specifications

| Model            | GS1018PS2                                      |  |  |
|------------------|------------------------------------------------|--|--|
| Network Protocol | IEEE802.3 / IEEE802.3u / IEEE802.3z            |  |  |
| NetworkTrotocor  | IEEE802.3x / IEEE802.3ab / IEEE802.3af/at      |  |  |
| PoE Protocol     | IEEE802.3at (30W) and IEEE802.3af (15.4w)      |  |  |
| Optical Media    | Multimode fiber:50/125,62.5/125,100/140um      |  |  |
|                  | Single mode fiber:8/125、8.7/125,9/125,10/125um |  |  |
| AC Input Voltage | AC100~240V                                     |  |  |
| POE Voltage      | DC 44-57 V                                     |  |  |
| Power Pin        | Power over spare pairs 1/2(+) , 3/6 (