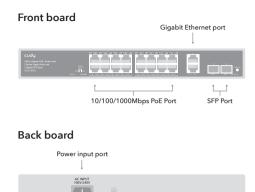

### 2 Physical Appearance

# 5 LED and Interface Explanation

| PWR              | On                                                                               | Equipment powered on                                       |  |
|------------------|----------------------------------------------------------------------------------|------------------------------------------------------------|--|
|                  | Off                                                                              | Equipment power off                                        |  |
| Mode             | On                                                                               | Extend on                                                  |  |
|                  | Off                                                                              | Extend off                                                 |  |
| 1-20 Green       | On                                                                               | Link connectivity                                          |  |
|                  | Flashing                                                                         | Data transmission                                          |  |
|                  | Off                                                                              | Link abnormality                                           |  |
| 1-16Yellow (POE) | On                                                                               | POE power supply is normal                                 |  |
|                  | Off                                                                              | POE not powered                                            |  |
| POE MAX (Green)  | Off                                                                              | Indicates that PoE power usage is less than 90%            |  |
|                  | Flashing                                                                         | Indicates PoE power usage of 90% ≤ P ≤ 95%                 |  |
|                  | On                                                                               | Indicates PoE power usage of 95% <p<100%< th=""></p<100%<> |  |
| POE LED Button   | Dual color light selection: default green (link data), switch yellow light (POE) |                                                            |  |