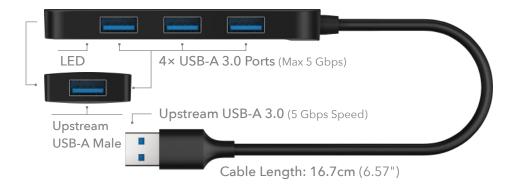

## Highlights

Plug-and-Play USB 3.0 / 3.2 Gen 1 dongle. The backplane speed is 5 Gbps.

- 1× 5 Gbps Upstream USB-A Male
- 4× 5 Gbps USB-A 3.2 Gen 1
- Universal Compatibility
- 34 g (1.2 oz.)

## Hardware Features

| Interfaces   | Upstream Port             | 1× USB-A 3.2 Gen 1 Port (5 Gbps)                             |
|--------------|---------------------------|--------------------------------------------------------------|
|              | USB Ports                 | 4× USB-A 3.2 Gen 1 Ports (5 Gbps)                            |
| Power        | Max Power Consumption (W) | Depending on the connected devices                           |
| Physical     | Color                     | Black Color                                                  |
|              | Casing                    | ABS                                                          |
| Requirements | Hardware Requirement      | Requires a USB-A 3.2 Gen 1 on the host device for full speed |
|              | Compatible OS             | Windows                                                      |
|              |                           | macOS                                                        |
|              |                           | Ubuntu or other Linux releases                               |
|              | Driver Installation       | Driver Free                                                  |
| Reliability  | Environment               | Operating Temperature: 0~40 °C (-32~104 °F)                  |
|              |                           | Storage Temperature: -20~70 °C (-10~158 °F)                  |
|              |                           | Operating Humidity: 20~85% RH non-condensing                 |
|              |                           | Storage Humidity: 10~90% RH non-condensing                   |
| Mechanical   | Product Weight            | 34 g (1.2 oz.)                                               |
|              | Dimension                 | Main Part :                                                  |
|              |                           | 96×31×11 mm                                                  |
|              |                           | 3.78×1.22×0.43 inches                                        |
|              |                           | Cable:                                                       |
|              |                           | 167mm                                                        |
|              |                           | 6.57 inches                                                  |