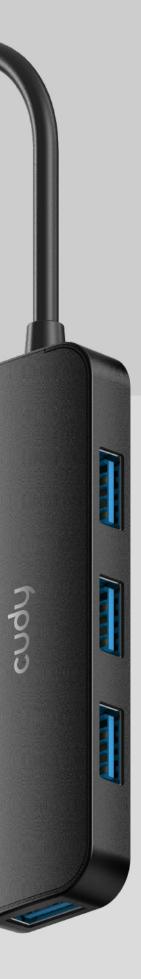

## Highlights

Plug-and-Play USB 3.0 / 3.2 Gen 1 dongle. The backplane speed is 5 Gbps.

- 1× 5 Gbps Upstream USB-A Male
- 4× 5 Gbps USB-A 3.2 Gen 1
- Universal Compatibility
- 34 g (1.2 oz.)