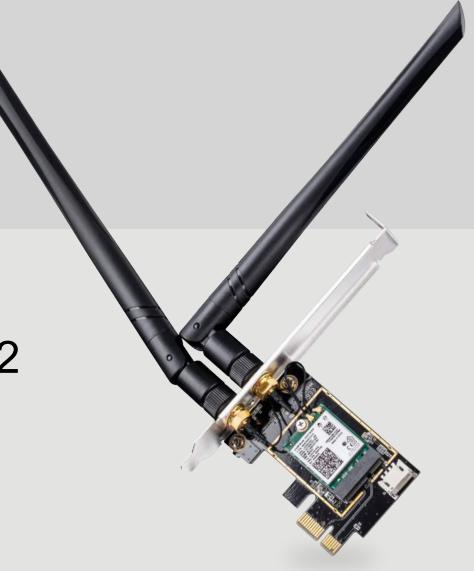

Model: WE3000

**AX5400** 

Wi-Fi 6 Bluetooth 5.2 PCIe Adapter

## **Description**

This adapter is a highly integrated wireless adapter that provides PCI Express interface, and full compliance with IEEE802.11ax/ac and IEEE802.11a/b/g/n standards. Wireless transmission rates can reach up to 2400Mbps on 5GHz/6GHz or 574Mbps on 2.4GHz. With the WE3000 Wireless Desktop PCI-E Adapter, you can not only connect your desktop computer to a high-speed Wi-Fi network, but also experience faster file transfers and high-speed Internet browsing over longer distances in your home than previous generation wireless. This Desktop PCI-E Adapter is the best choice for the desktop computer users who want to enjoy a better wireless performance and high-speed Wi-Fi network.

## **Features**

- 1. Tri-Band 2402Mbps + 2402Mbps + 574Mbps Speed
- 2. Bluetooth 5.2 Technology
- 3. Intel Wi-Fi 6/6E chipset Inside
- 4. Compatible with 802.11ax/ac/a/b/g/n